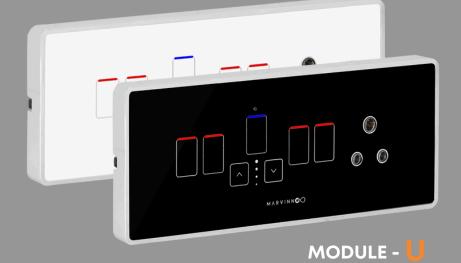

# **Ratings & Size**

Available in 2M, 4M, 6M & 12M size

# **Touch Control**

Capacitive Touch Buttons

# LED Feature

LED feature to see in dark, Red for off state, Blue for on