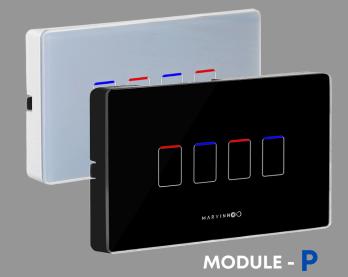

Marvinno

# 'SPECTRUM'

Range



MARVINNO

# Smart Home Automation

Marvinno Technologies India Pvt. Ltd.

New Delhi, India | www.marvinno.in



# 'SPECTRUM'

Range























2M Size

# Features



# **Touch Control**

Capacitive Touch Buttons



# **Application Support**

Android & iOS app support



# **Voice Commands**

Voice control using Alexa



# **Ratings & Size**

Available in 2M, 4M, 6M & 12M size



# **Technology**

Based on IoT platform with OTA software updates



#### **Retrofit & Adaptable**

Fits in existing wall spaces, Makes existing devices smart



# LED Feature

LED feature to see in dark, Red for off state, Blue for on



# Timer & Scheduling

To turn on/off appliances at predefined times



#### **Look & Feel**

Variety of colours & textures, Customisable front panel design



# **Tested & Secure**

Made with certified components, Passed various safety & load tests



# **Sharing & Scenes**

Multi-user control with cu