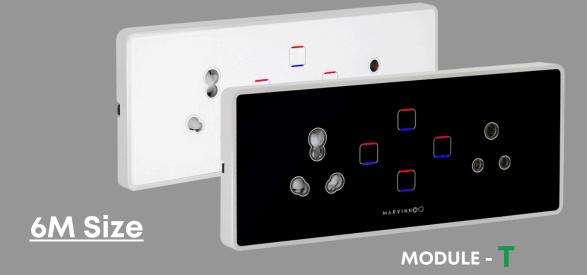

# **Ratings & Size**

Available in 2M, 4M, 6M & 12M size

# **Touch Control**

Capacitive Touch Buttons

# LED Feature

LED feature to see in dark, Red for off state, Blue for on