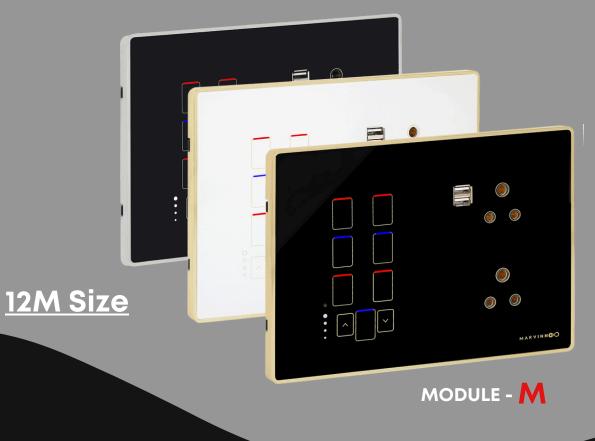

Marvinno

# 'SPECTRUM'

Range



MARVINNO

# Smart Home Automation

Marvinno Technologies India Pvt. Ltd.

New Delhi, India | www.marvinno.in



# 'SPECTRUM'

Range























2M Size

# Features



# **Touch Control**

Capacitive Touch Buttons



# **Application Support**

Android & iOS app support



# **Voice Commands**

Voice control using Alexa



# **Ratings & Size**

Available in 2M, 4M, 6M & 12M size



# **Technology**

Based on IoT platform with OTA software updates



#### **Retrofit & Adaptable**

Fits in existing wall spaces, Makes existing devices smart



# LED Feature

LED feature to see in dark, Red for off state, Blue for on



# Timer & Scheduling

To turn on/off appliances at predefined times



#### **Look & Feel**

Variety of colours & textures, Customisable front panel design



# **Tested & Secure**

Made with certified components, Passed various safety & load tests



# **Sharing & Scenes**

Multi-user control with custom scenes,