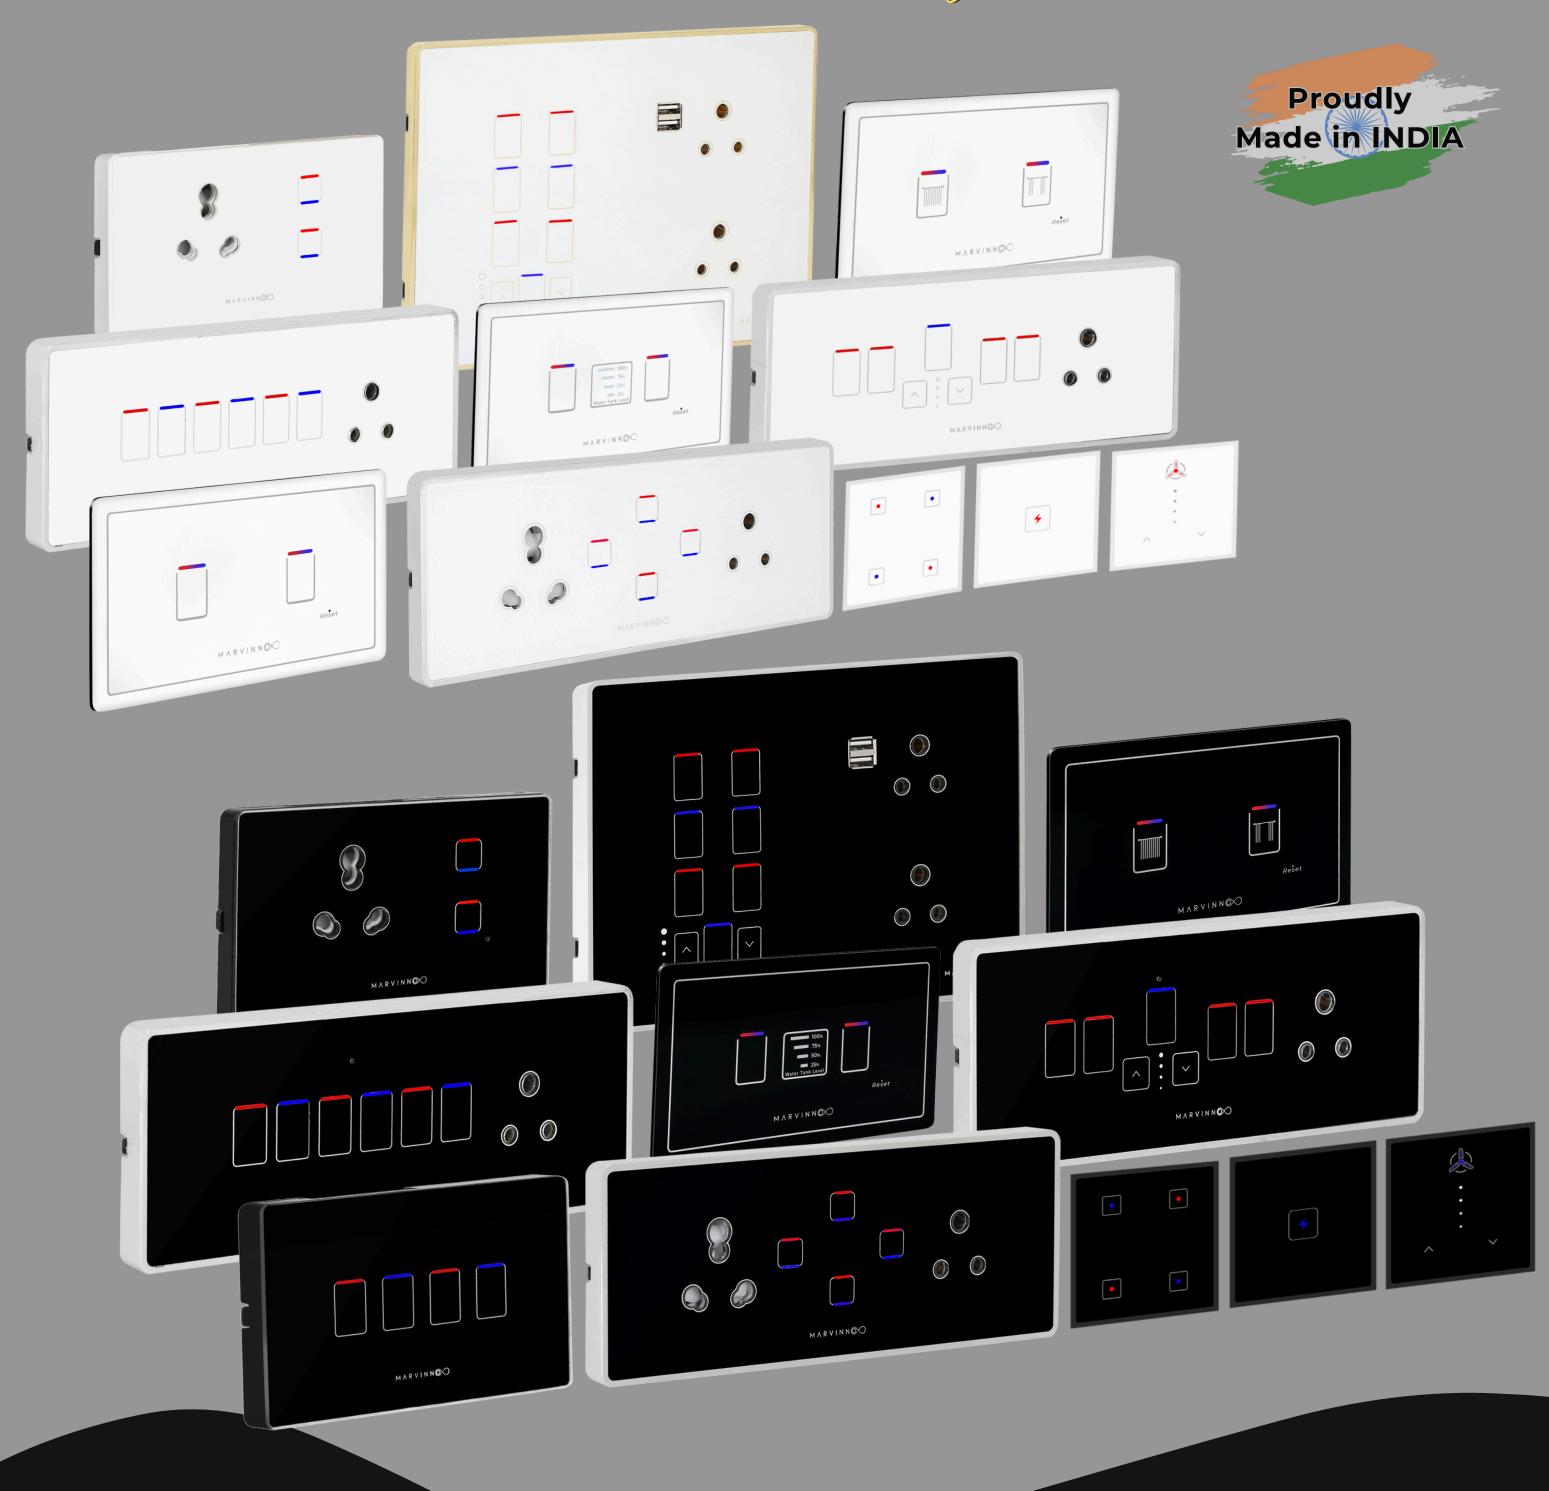

Marvinno

# 'SPECTRUM'

Range



MARVINNO

# Smart Home Automation

Marvinno Technologies India Pvt. Ltd.

New Delhi, India | www.marvinno.in



# 'SPECTRUM'

Range























2M Size

# Features



# **Touch Control**

Capacitive Touch Buttons



# **Application Support**

Android & iOS app support



# **Voice Commands**

Voice control using Alexa



# **Ratings & Size**

Available in 2M, 4M, 6M & 12M size



# **Technology**

Based on IoT platform with OTA software updates



#### **Retrofit & Adaptable**

Fits in existing wall spaces, Makes existing devices smart



# LED Feature

LED feature to see in dark, Red for off state, Blue for on



# Timer & Scheduling

To turn on/off appliances at predefined times



#### **Look & Feel**

Variety of colours & textures, Customisable front panel design



# **Te