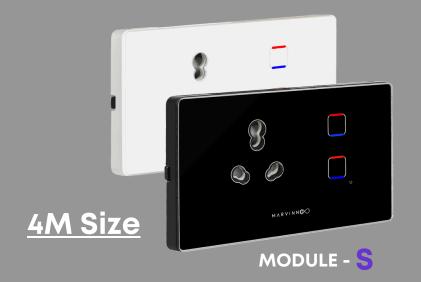

Marvinno

# 'SPECTRUM'

Range



MARVINNO

# Smart Home Automation

Marvinno Technologies India Pvt. Ltd.

New Delhi, India | www.marvinno.in



# 'SPECTRUM'

Range























2M Size

# Features



# **Touch Control**

Capacitive Touch Buttons



# **Application Support**

Android & iOS app support



# **Voice Commands**

Voice control using Alexa



# **Ratings & Size**

Available in 2M, 4M, 6M & 12M size



# **Technology**

Based on IoT platform with OTA software updates



#### **Retrofit & Adaptable**

Fits in existing wall spaces, Makes existing devices smart



# LED Feature

LED feature to see in dark, Red for off state, Blue for on



# Timer & Scheduling

To turn on/off appliances at predefined times



#### **Look & Feel**

Variety of colours & textures, Customisable front panel design



# **Tested & Secure**

Made with certified components, Passed various safety & load tests



# **Sharing & Scenes**

Multi-user control with