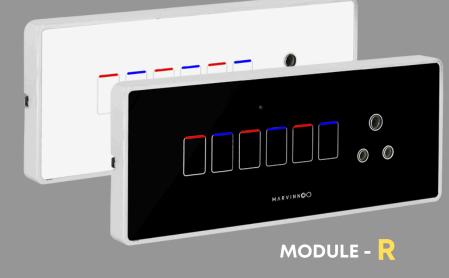

# **Ratings & Size**

Available in 2M, 4M, 6M & 12M size

# **Touch Control**

Capacitive Touch Buttons

# LED Feature

LED feature to see in dark, Red for off state, Blue for on