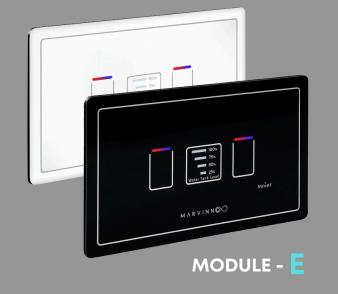

Marvinno

# 'SPECTRUM'

Range



MARVINNO

# Smart Home Automation

Marvinno Technologies India Pvt. Ltd.

New Delhi, India | www.marvinno.in



# 'SPECTRUM'

Range























2M Size

# Features



# **Touch Control**

Capacitive Touch Buttons



# **Application Support**

Android & iOS app support



# **Voice Commands**

Voice control using Alexa



# **Ratings & Size**

Available in 2M, 4M, 6M & 12M size



# **Technology**

Based on IoT platform with OTA software updates



#### **Retrofit & Adaptable**

Fits in existing wall spaces, Makes existing devices smart



# LED Feature

LED feature to see in dark, Red for off state, Blue for on



# Timer & Scheduling

To turn on/off appliances at predefined times



#### **Look & Feel**

Variety of colours & textures, Customisable front panel design



# **Tested & Secure**

Made with certified components, Passed various safety & load tests



# **Sharing & Scenes**

Multi-user control with cust