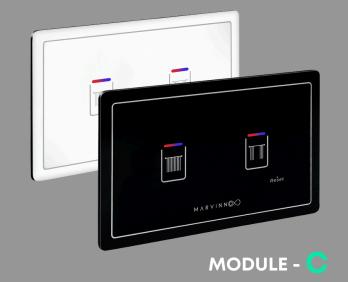

# **Touch Control**

Capacitive Touch Buttons

# LED Feature

LED feature to see in dark, Red for off state, Blue for on